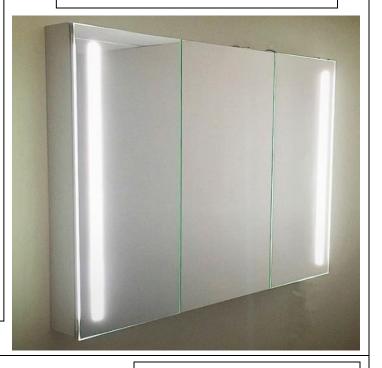

## **LED MEDICINE CABINET**

MODEL#: PHA 4236-3D (1)

#### **FEATURES:**

- 12+18+12 X 36" FULLY MIRRORED DOORS.
- FOUR ADJUSTABLE 3/8" THICK HIGH POLISHED GLASS SHELVES.
- INFINITELY ADJUSTABLE SHELVING WITH LOCKDOWN MECHANISM (NO HOLES IN CABINET).
- 6000K (COOL WHITE) OR 3500K (WARM WHITE).
- BRIGHTNESS: 3300 LUMENS.
- JUNCTION BOX INCLUDED.
- 165-DEGREE PROPRIETARY SOFT CLOSE HEAVY DUTY HINGES.
- LEFT DOOR HINGED RIGHT,
  CENTER AND RIGHT DOORS
  HINGED LEFT AS A STANDARD.
- FULL GASKET BEHIND DOOR.
- HIGH RESOLUTION SILVER PLATE GLASS MIRRORS FRONT, BACK OF DOOR AND BACK WALL.
- BACK WALL MIRROR FULLY SEALED.